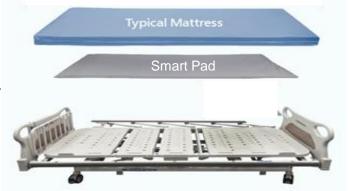

### Smart Pad:

L/W/T: 150/ 79/ 1.4 cm Sensing: 142/66/0.2 cm

Weight: 1 Kg

Material: Flame-resistant, water-repellent,

splash-proof, antibacterial, and mold-

resistant

### Smart pad

The pad is placed beneath a hospital mattress