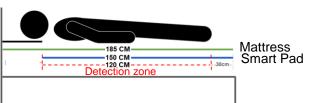

### Smart Pad:

L/W/T: 150/ 79/ 1.4 cm Sensing: 142/66/0.2 cm

Weight: 1 Kg

Material: Flame-resistant, water-repellent,

splash-proof, antibacterial, and mold-

resistant

### Smart pad

The pad is placed beneath a hospital mattress