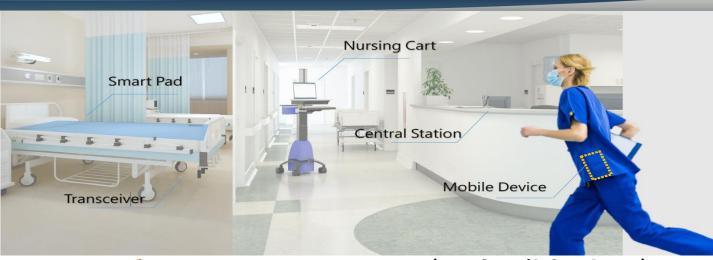

### **Transceiver**

Sends real-time data via WIFI; lightweight with voice alert capability.

#### Server

Nerve center of the system performing data analysis, alerting, managing all connected transceivers.

3

Global Link Tech Pte Ltd

13 Lorong 8 Toa Payoh, #04-02 Braddell Tech, Singapore 319261 : sales@glt.sg
: https://glt.sg