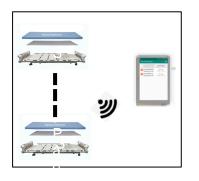

#### Server

Nerve center of the system performing data analysis, alerting, managing all connected transceivers.

3

Global Link Tech Pte Ltd

13 Lorong 8 Toa Payoh, #04-02 Braddell Tech, Singapore 319261 : sales@glt.sg
: https://glt.sg