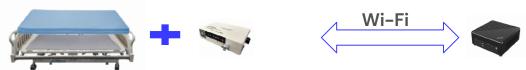

### Smart pad

The pad is placed beneath a hospital mattress

### **Transceiver**

Sends real-time data via WIFI; lightweight with voice alert capability.

#### Server

Nerve center of the system performing data analysis, alerting, managing all connected transceivers.

3

Global Link Tech Pte Ltd

13 Lorong 8 Toa Payoh, #04-02 Braddell Tech, Singapore 319261 : sales@glt.sg
: https://glt.sg